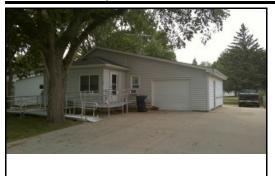

## Steele County Assessor

**Public Sales Report with Photos** 

PIN: 16-100-2707

Buyer: BORWEGE/ARON R

Seller: JOHNSON/LARRY B, ESTATE

Address: 106 SUNRISE DR NE

**Sale Price:** \$183,000 **Date:** 9/27/2024

**Assessed:** \$131,200

PIN: 16-101-3601

Buyer: CONNOLLY/BRADLEY J & CARLY M

Seller: LINDELL/DENNIS R & BRENDA

Address: 405 2ND AVE SE

**Assessed:** \$267,100

PIN: 16-100-3412

Buyer: MILLER/ADAM
Seller: BUSHAW/ADAM F
Address: 205 SUNRISE DR NE